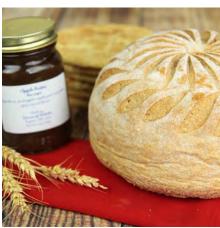

# GIFT OF JAM & BREAD \$25.50

Our most popular holiday combination features a fresh, handcrafted loaf of Honey Whole Wheat Bread, six giant delicious cookies, and a jar of gourmet jam in a beautiful gift bag.