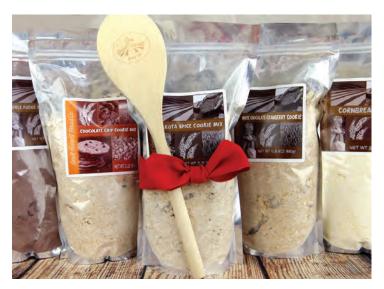

## MIXES - Prices Vary

Make your own favorites at home! Choose from: Pancake, Oatmeal, Scone, Brownies, and Cookies.