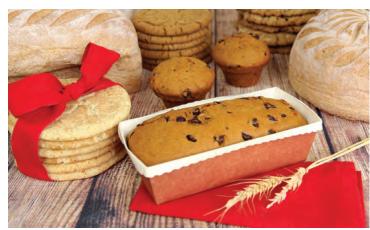

# GIFT OF JAM & BREAD \$25.50

Our most popular holiday combination features a fresh, handcrafted loaf of Honey Whole Wheat Bread, six giant delicious cookies, and a jar of gourmet jam in a beautiful gift bag.