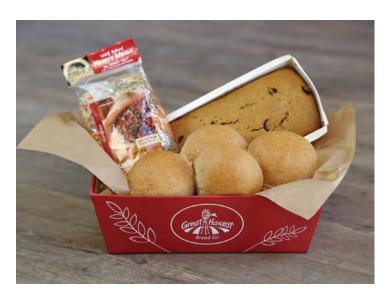

# "SOUP'S ON!" TRAY \$29.95

For the times when a nourishing meal is the perfect holiday gift! This arrangement includes a delicious soup mix, one dozen dinner rolls, and the sweet bread of the day.