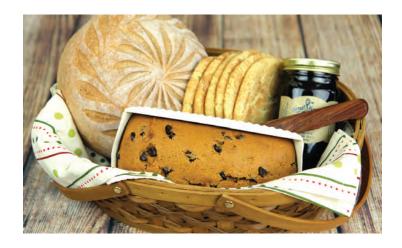

## SIMPLE ABUNDANT BASKET \$59.95

Includes a loaf of Honey Whole Wheat Bread, the specialty loaf of the day, a six pack of our giant cookies, a jar of gourmet jam, and a Great Harvest bread knife.