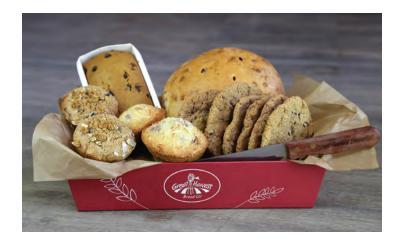

## TRAY OF TREATS \$71.95

Let Great Harvest help you spread cheer to your staff, colleagues, friends, and family! This tray includes fresh, scratch-made products, including three specialty breads, twelve giant cookies, six sweets, and a Great Harvest bread knife.